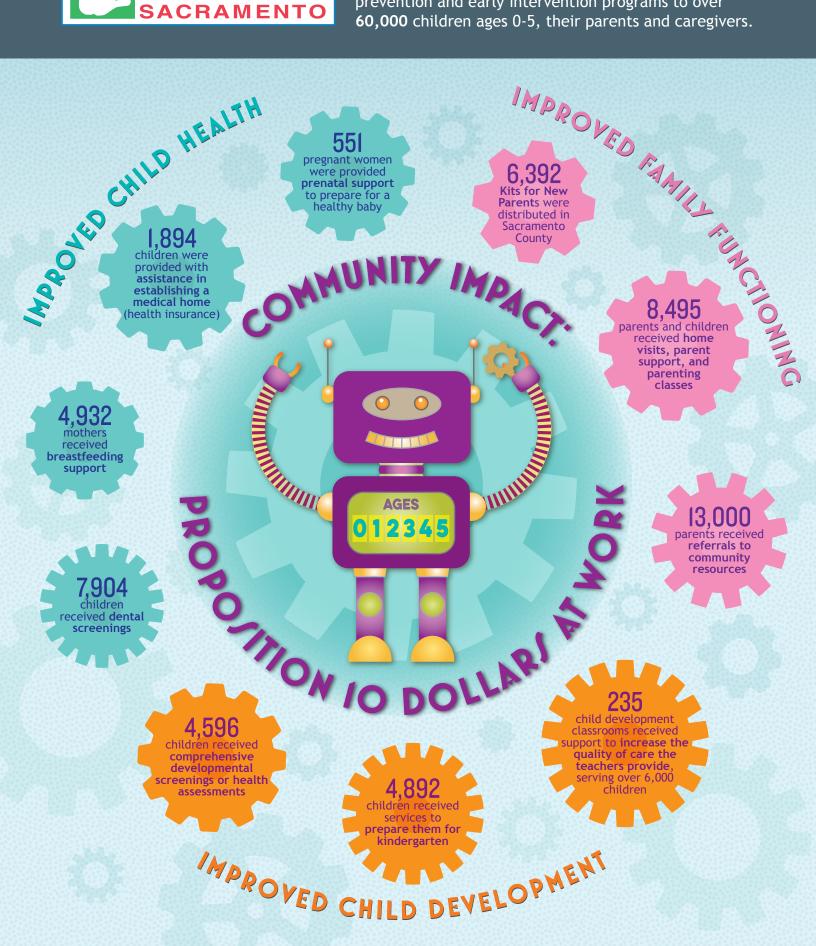

First 5 Sacramento invested nearly **\$22 million** from July 2015 through June 2016 by providing prevention and early intervention programs to over **60,000** children ages 0-5, their parents and caregivers.